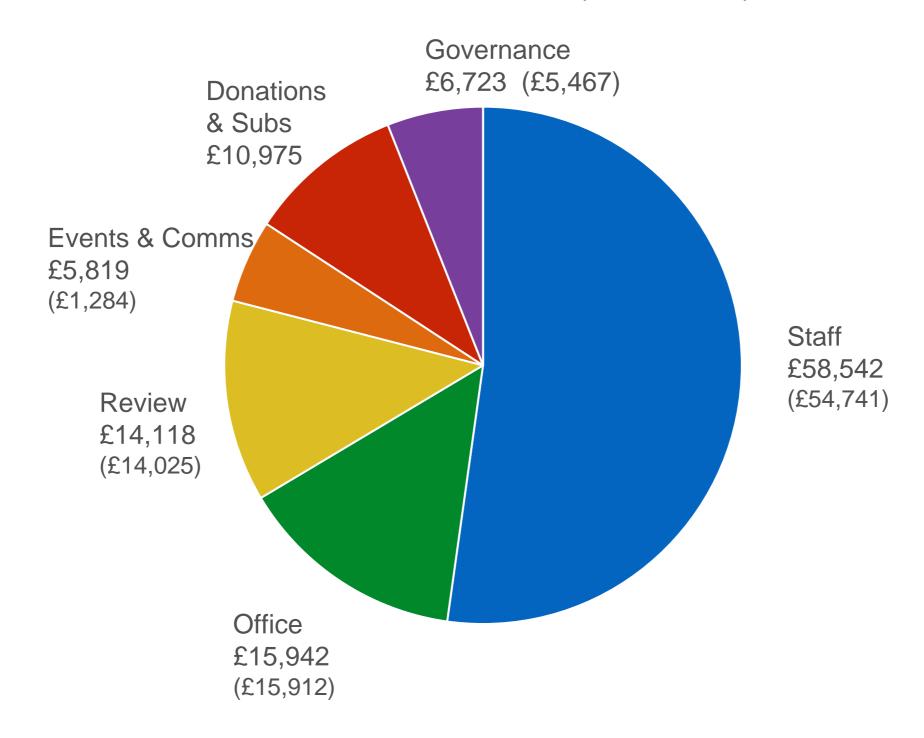

## Unrestricted Expenditure 2022/23 Total £113,085 (£93,114)

### **Unrestricted Expenditure**

to carry out the Charity's work

£113,085 (£93,114)