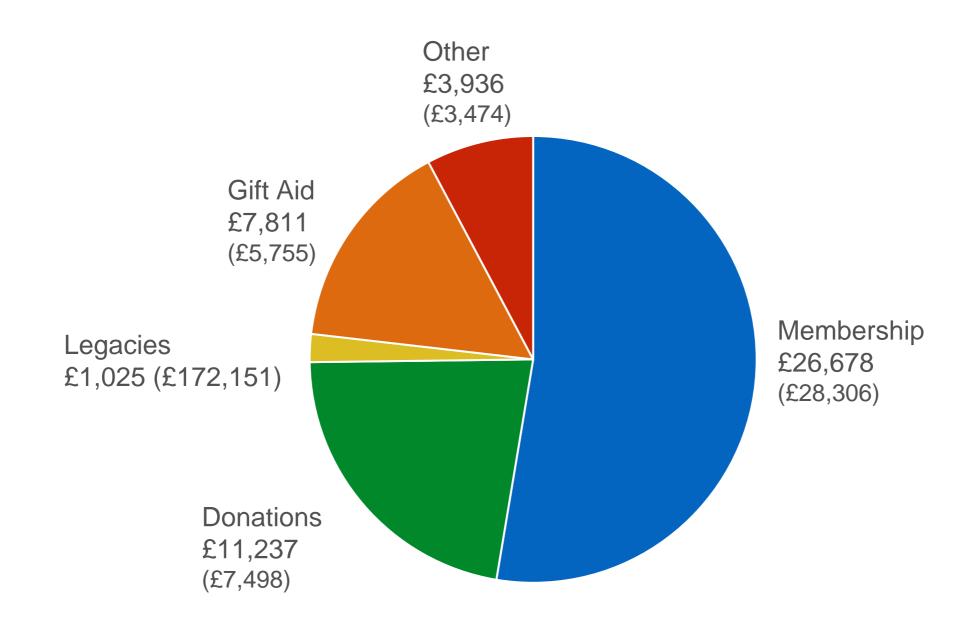

## Unrestricted Income 2022/23 (£) Total £50,689 (£217,011)

### **Unrestricted income**

to carry out the Charity's work

£50,689 (£217,011)

#### Restricted income

for specific purposes

£2,381 (£3,894)

### **Capturing the Past**

**HLF Grant** 

£2,381 (£643)

### D&B CIC

Donations, legacy and Gift Aid

**£0** (£3,251)